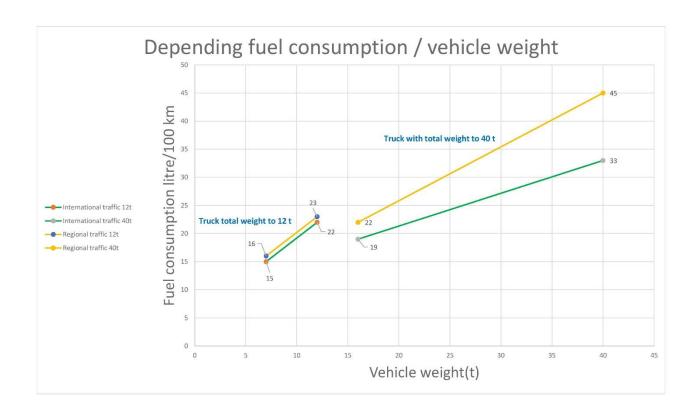

## **Truck fuel consumption**

The aim of the lesson: Students will know the main important factors influencing fuel consumption